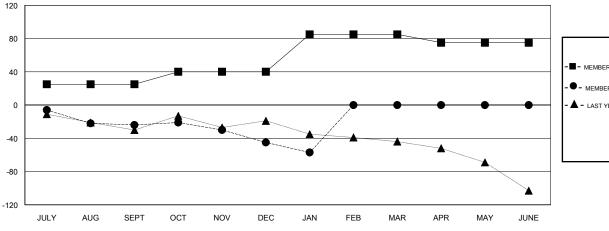

## GOALS AND ACTUAL MEMBERS CUMULATIVE

| -■- MEMBER GROWTH NET GOAL        |  |
|-----------------------------------|--|
| - ● - MEMBER GROWTH ACTUAL        |  |
| - ▲ - LAST YEAR MEMBERSHIP ACTUAL |  |
|                                   |  |
|                                   |  |
|                                   |  |

1,018 (74.47%) 349 (25.53%)

| DROPPED CLUBS: 3 |     |
|------------------|-----|
| DROPPED MEMBERS  |     |
| DECEASED         | 10  |
| CLUB CANCELLED   | 7   |
| OTHER            | 91  |
| TOTAL            | 108 |