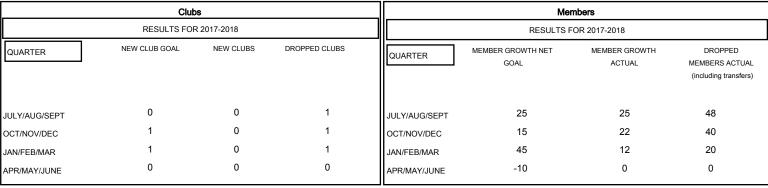

### GOALS AND ACTUAL NEW CLUBS CUMULATIVE

## GOALS AND ACTUAL MEMBERS CUMULATIVE

| -■- MEMBER GROWTH NET GOAL        |  |
|-----------------------------------|--|
| - ● - MEMBER GROWTH ACTUAL        |  |
| - ▲ - LAST YEAR MEMBERSHIP ACTUAL |  |
|                                   |  |
|                                   |  |
|                                   |  |

1,018 (74.47%) 349 (25.53%)

| DROPPED CLUBS: 3 |     |
|------------------|-----|
| DROPPED MEMBERS  |     |
| DECEASED         | 10  |
| CLUB CANCELLED   | 7   |
| OTHER            | 91  |
| TOTAL            | 108 |